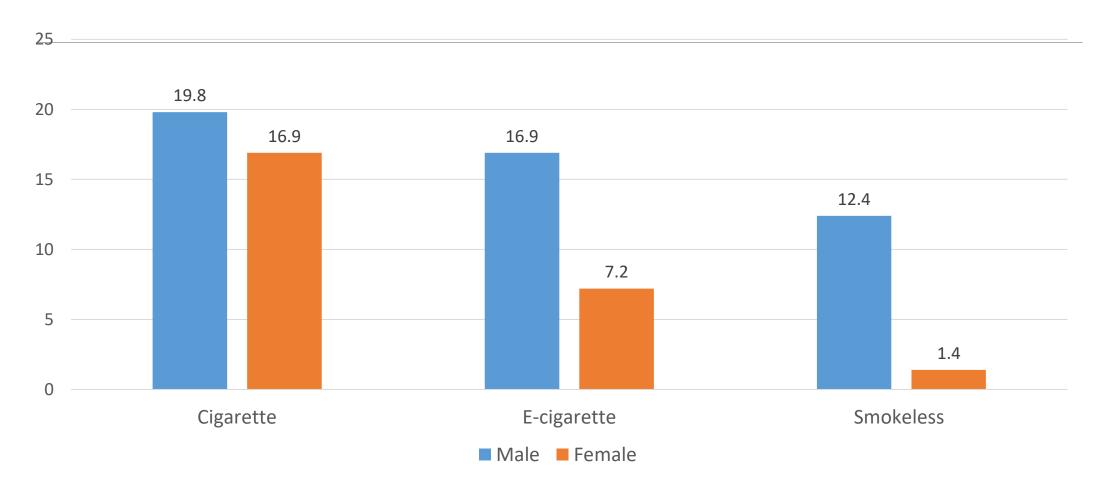

------------------------|
| 8th Grade  | Value 2016-17<br>31.7 | Compared To: | Prior Year: 2015-16<br>31.3 | Participating USDs<br>26.5 |
| 10th Grade | Value 2016-17<br>31.3 | Compared To: | Prior Year: 2015-16<br>32.5 | Participating USDs<br>29.9 |
| 12th Grade | Value 2016-17<br>31.8 | Compared To: | Prior Year: 2015-16<br>37.2 | Participating USDs<br>27.6 |







### SECD Standards



## Women of Child-Bearing Age

Priority 1 - Women have access to and receive coordinated, comprehensive services before, during and after pregnancy



**Priority 6** - Professionals have the knowledge and skills to address the needs of maternal and child health populations



#### KANSAS YOUNG ADULT SURVEY



### Young Adult Past 30-Day Substance Use



## Young Adult Past 30-Day Tobacco Use by Gender



## Young Adult Past 30-Day Rx Drug Misuse by Gender



# Young Adult Mental Health Concerns by Gender



## Young Adult Driving Under the Influence



### Interconnections



### Kansas Youth Attachment & Depression/Suicide

- I feel very close to my Mother/Father



## Kansas Youth Attachment & Depression/Suicide



- My teacher(s)/neighbor(s) notice when I do a good job and tell me about it.



### Youth Substance Use and Depression/Suicide - Past 30-day Alcohol Use





## Youth Bullying & Depression/Suicide

- During this school year how often have you been bullied at school?



Communities That Care Student Survey

## KANSAS BEHAVIORAL HEALTH INDICATORS DASHBOARD

### **KBHID Data Sources**

Kansas Department for Aging and Disability Services (KDADS) Kansas Department of Health & En