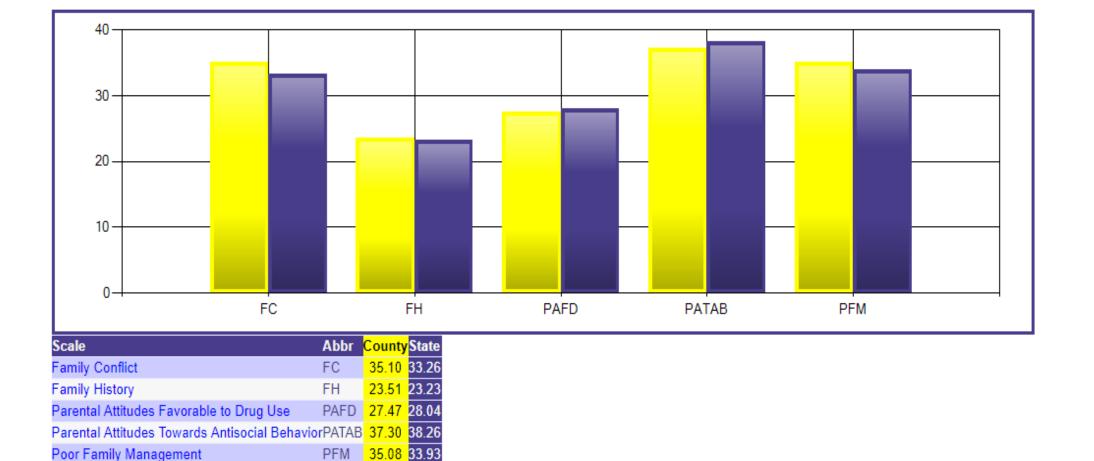

### Family Domain Risk Factors

County:

Shawnee County

•

Level:

All Ages/Grades 🔻

Domain/Type:

Family

### Family Domain Protective Factors