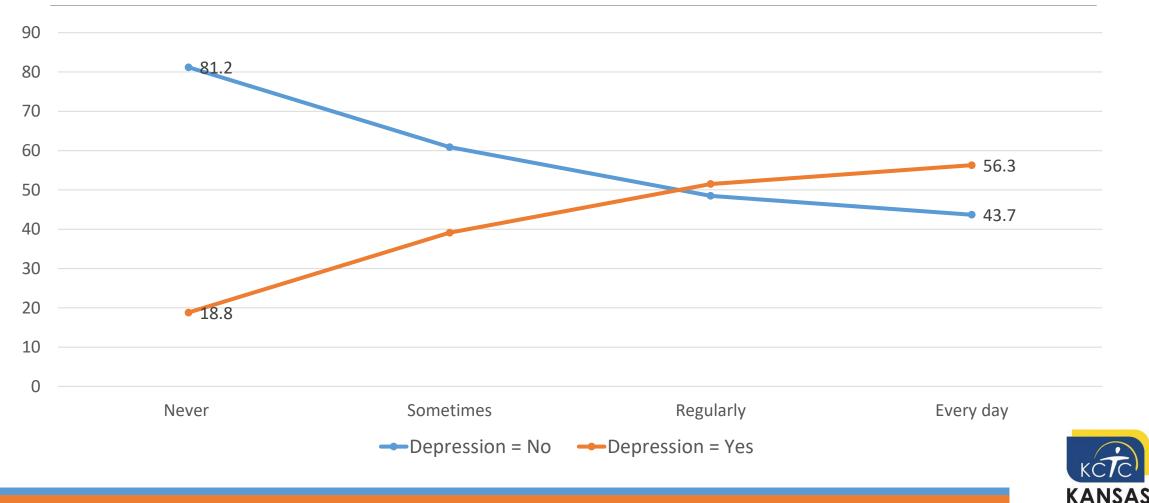

## Youth Bullying & Depression/Suicide

- During this school year how often have you been bullied at school?

Communities That Care Student Survey