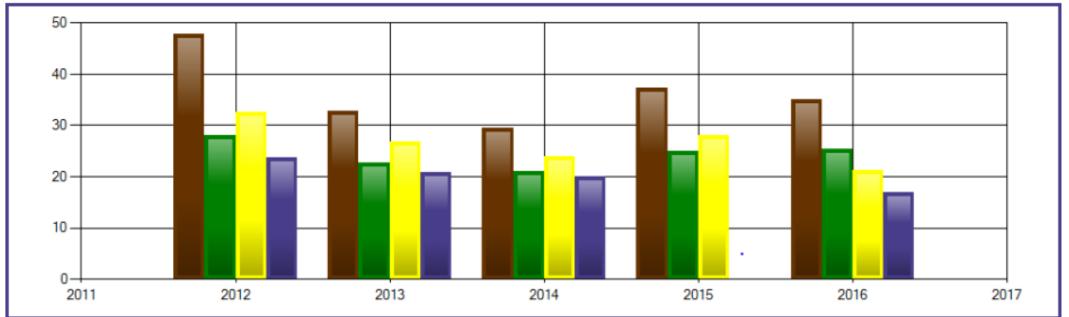

### Building, District, County & State Comparisons

Back to Questions/Indicators

| Year     | 2012  | 2013  | 2014  | 2015  | 2016  |
|----------|-------|-------|-------|-------|-------|
| Building | 47.89 | 32.86 | 29.49 | 37.29 | 35.00 |
| District | 28.08 | 22.66 | 20.98 | 25.00 | 25.38 |
| County   | 32.60 | 26.78 | 23.92 | 28.10 | 21.18 |
| State    | 23.75 | 20.87 | 19.91 |       | 16.98 |