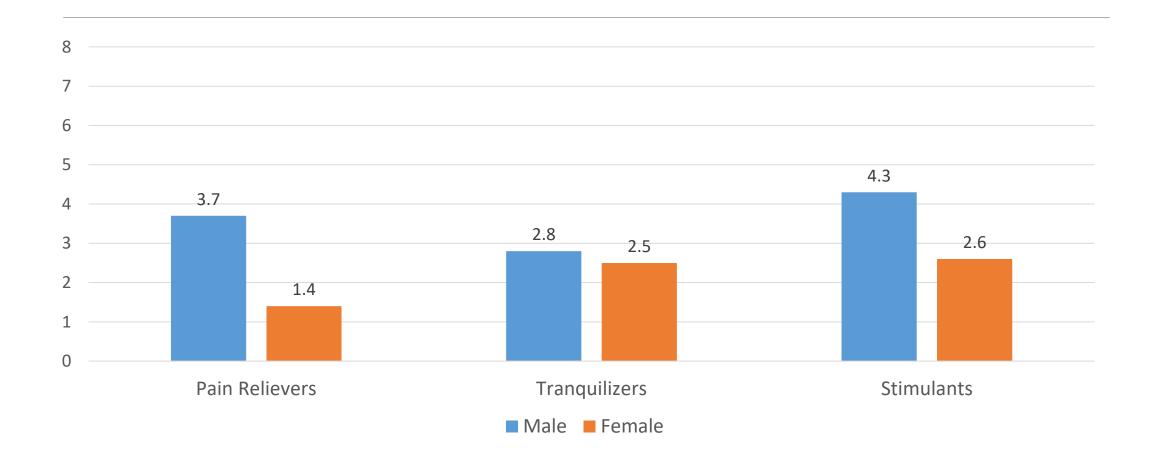

br>31.7 | Compared To: | Prior Year: 2015-16<br>31.3 | Participating USDs<br>26.5 |
| 10th Grade | Value 2016-17<br>31.3 | Compared To: | Prior Year: 2015-16<br>32.5 | Participating USDs<br>29.9 |
| 12th Grade | Value 2016-17<br>31.8 | Compared To: | Prior Year: 2015-16<br>37.2 | Participating USDs<br>27.6 |







### SECD Standards



## Women of Child-Bearing Age

Priority 1 - Women have access to and receive coordinated, comprehensive services before, during and after pregnancy



**Priority 6** - Professionals have the knowledge and skills to address the needs of maternal and child health populations



#### KANSAS YOUNG ADULT SURVEY



### Young Adult Past 30-Day Substance Use



## Young Adult Past 30-Day Tobacco Use by Gender



## Young Adult Past 30-Day Rx Drug Misuse by Gender



# Young Adult Mental Health Concerns by Gender



## Young Adult Driving Under the Influence



### Interconnections



### Kansas Youth Attachment & Depression/Suicide

- I feel very close to my Mother/Father



## Kansas Youth Attachment & Depression/Suicide



- My teacher(s)/neighbor(s) notice when I do a good job and tell me about it.



### Youth Substance Use and Depression/Suicide - Past 30-day Alcohol Use





## Youth Bullying & Depression/Suicide

- During this school year how often have you been bullied at school?



Communities That Care Student Survey

## KANSAS BEHAVIORAL HEALTH INDICATORS DASHBOARD

### **KBHID Data Sources**

Kansas Department for Aging and Disability Services (KDADS) Kansas Department of Health & Environment (KDHE) Kansas Department of Children and Fami