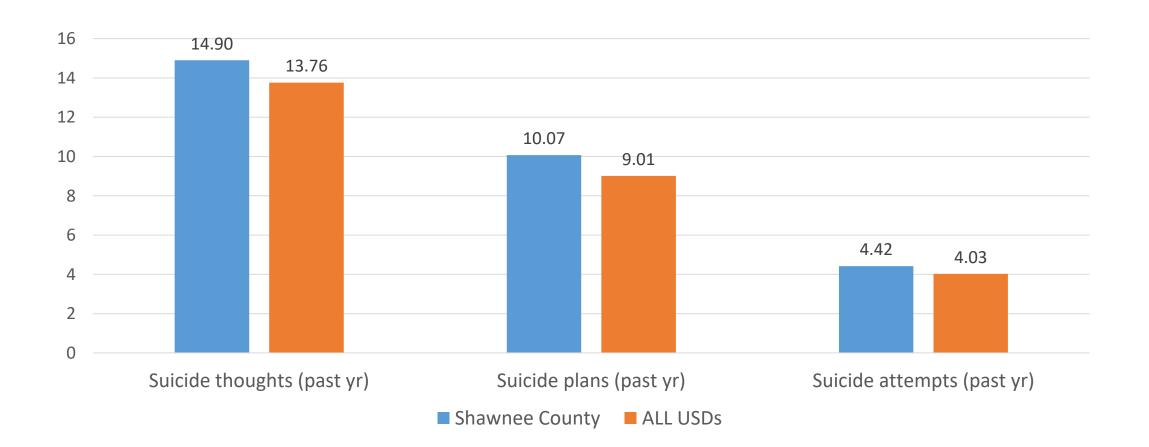

### Youth Suicide Thoughts, Plans, Attempts – County to State Comparison

During the past 12 months, did you ever feel so sad or hopeless almost every day for two weeks or more in a row that you stopped doing some usual activities? (Percent of students responding)