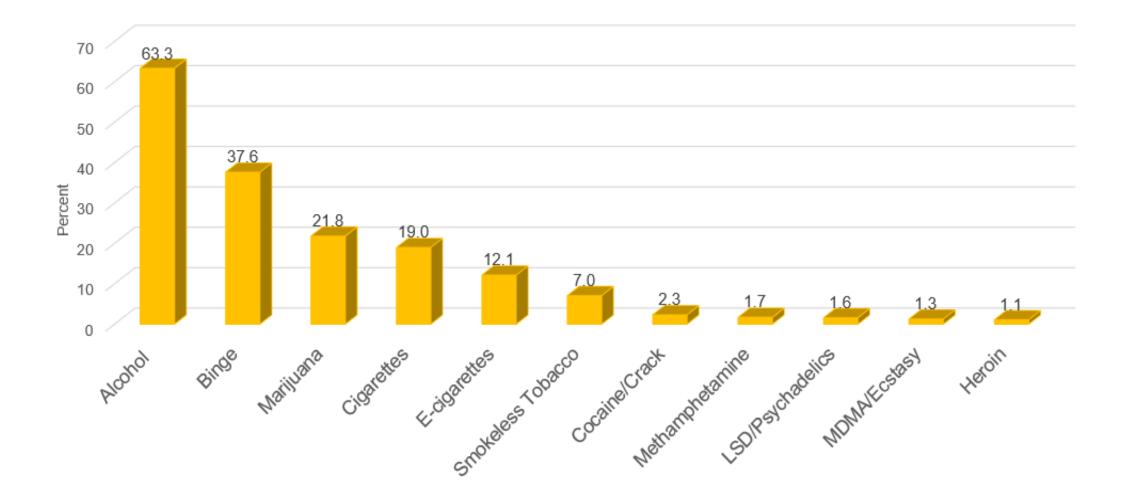

--|--------------|-----------------------------|----------------------------|
| 8th Grade  | Value 2016-17<br>31.7 | Compared To: | Prior Year: 2015-16<br>31.3 | Participating USDs<br>26.5 |
| 10th Grade | Value 2016-17<br>31.3 | Compared To: | Prior Year: 2015-16<br>32.5 | Participating USDs<br>29.9 |
| 12th Grade | Value 2016-17<br>31.8 | Compared To: | Prior Year: 2015-16<br>37.2 | Participating USDs<br>27.6 |







### SECD Standards



## Women of Child-Bearing Age

Priority 1 - Women have access to and receive coordinated, comprehensive services before, during and after pregnancy



**Priority 6** - Professionals have the knowledge and skills to address the needs of maternal and child health populations



#### KANSAS YOUNG ADULT SURVEY



### Young Adult Past 30-Day Substance Use



## Young Adult Past 30-Day Tobacco Use by Gender



## Young Adult Past 30-Day Rx Drug Misuse by Gender



# Young Adult Mental Health Concerns by Gender



## Young Adult Driving Under the Influence



### Interconnections



### Kansas Youth Attachment & Depression/Suicide

- I feel very close to my Mother/Father



## Kansas Youth Attachment & Depression/Suicide



- My teacher(s)/neighbor(s) notice when I do a good job and tell me about it.



### Youth Substance Use and Depression/Suicide - Past 30-day Alcohol Use





## Youth Bullying & Depression/Suicide

- During this school year how often have you been bullied at school?



Communities That Care Student Survey

## KANSAS BEHAVIORAL HEALTH INDICATORS DASHBOARD

### **KBHID Data Sources**

Kansas Department for Aging and Disabili