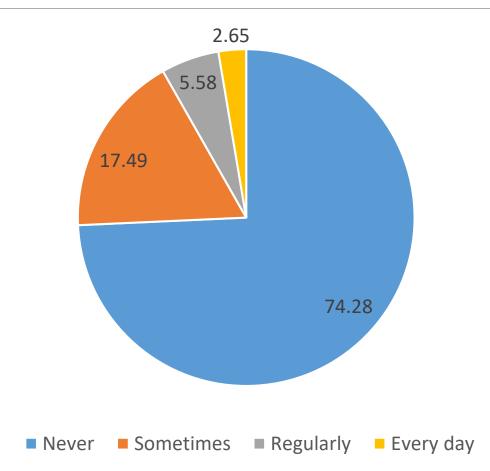

I've gotten my homework done.

When I am not at home, one of my parents knows where I am and who I am with.

Would your parents know if you did not come home on time?

If you drank some beer, wine, or hard liquor (for example, vodka, whiskey, or gin) without your parents' permission, would you be caught by your parents?

My family has clear rules about alcohol and drug use.

If you carried a handgun without your parents' permission, would you be caught by your parents?

If you skipped school without your parents' permission, would you be caught by your parents?

### Family Domain Protective Factors



# Priority Five - Communities and providers support physical, social and emotional health



Adolescent

### Youth Past 30-Day Substance Use



# How often have you been bullied at school?



### Youth Depression & Suicide



### Youth Suicide Thoughts, Plans, Attempts – County to State Comparison



During the past 12 months, did you ever feel so sad or hopeless almost every day for two weeks or more in a row that you stopped doing some usual activities? (Percent of students responding)

|                    | MIDDLE SCHOOLS |                       |          | SCHOOLS               | ALL SCHOOLS |                       |  |
|--------------------|----------------|-----------------------|----------|-----------------------|-------------|-----------------------|--|
| Possible Responses | District       | Participating<br>USDs | District | Participating<br>USDs | District    | Participating<br>USDs |  |
| No                 | 70.9           | 75.6                  | 68.5     | 7