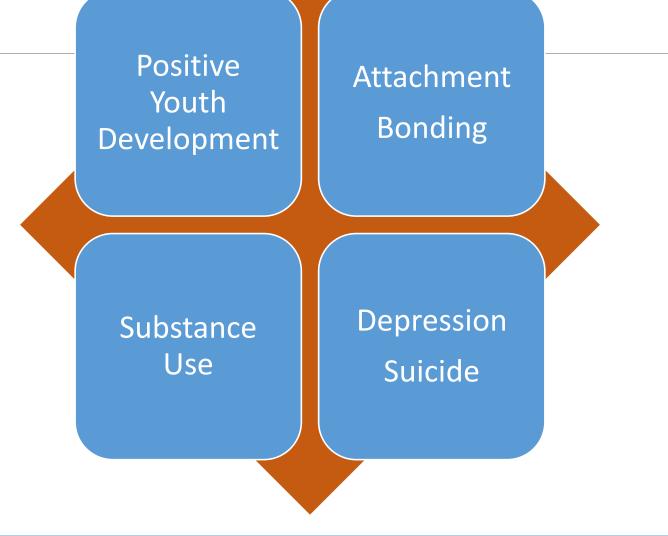

| Compared To: | Prior Year: 2015-16<br>32.5 | Participating USDs<br>29.9 |
| 12th Grade | Value 2016-17<br>31.8 | Compared To: | Prior Year: 2015-16<br>37.2 | Participating USDs<br>27.6 |







### SECD Standards



## Women of Child-Bearing Age

Priority 1 - Women have access to and receive coordinated, comprehensive services before, during and after pregnancy



**Priority 6** - Professionals have the knowledge and skills to address the needs of maternal and child health populations



#### KANSAS YOUNG ADULT SURVEY



### Young Adult Past 30-Day Substance Use



## Young Adult Past 30-Day Tobacco Use by Gender



## Young Adult Past 30-Day Rx Drug Misuse by Gender



# Young Adult Mental Health Concerns by Gender



## Young Adult Driving Under the Influence



### Interconnections



### Kansas Youth Attachment & Depression/Suicide

- I feel very close to my Mother/Father



## Kansas Youth Attachment & Depression/Suicide



- My teacher(s)/neighbor(s) notice when I do a good job and tell me about it.



### Youth Substance Use and Depression/Suicide - Past 30-day Alcohol Use





## Youth Bullying & Depression/Suicide

- During this school year how often have you been bullied at school?



Communities That Care Student Survey

## KANSAS BEHAVIORAL HEALTH INDICATORS DASHBOARD

### **KBHID Data Sources**

Kansas Department for Aging and Disability Services (KDADS) Kansas Department of Health & Environment (KDHE) Kansas Department of Children and Families (DCF) Kansas State Department of Education (KSDE) Kansas Department of Transportation (KDOT) Kansas Bureau of Inves