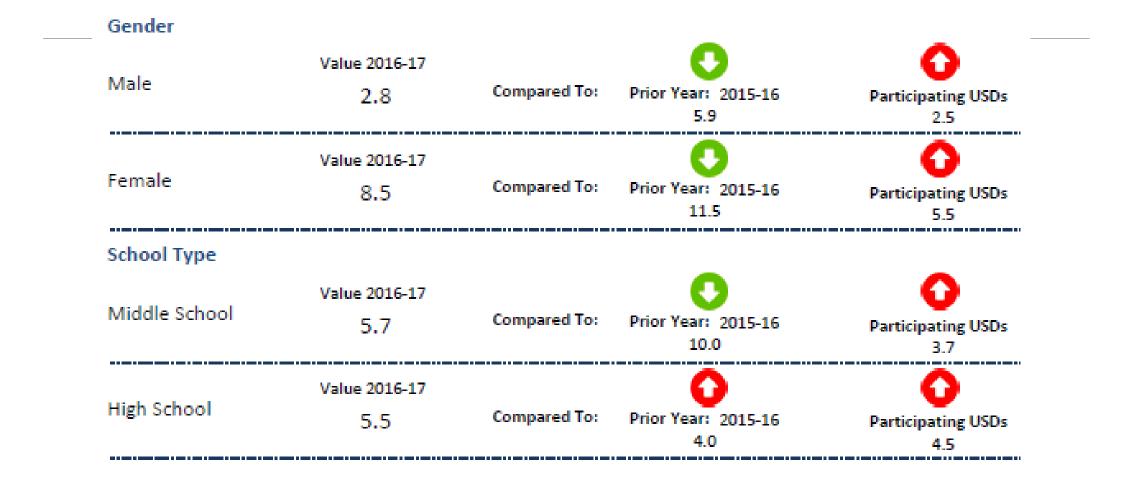

#### Self-Reported Demographic

During the past 12 months, did you ever feel so sad or hopeless almost every day for two weeks or more in a row that you stopped doing some usual activities? (Yes)

\* No data is shown for groups of < 10 students or < 25% participation

#### Grade

| 6th Grade  | Value 2016-17<br>26.5 | Compared To: | Prior Year: 2015-16<br>24.1 | Participating USDs<br>22.3 |
|------------|-----------------------|--------------|-----------------------------|----------------------------|
| 8th Grade  | Value 2016-17<br>31.7 | Compared To: | Prior Year: 2015-16<br>31.3 | Participating USDs<br>26.5 |
| 10th Grade | Value 2016-17<br>31.3 | Compared To: | Prior Year: 2015-16<br>32.5 | Participating USDs<br>29.9 |
| 12th Grade | Value 2016-17<br>31.8 | Compared To: | Prior Year: 2015-16<br>37.2 | Participating USDs<br>27.6 |