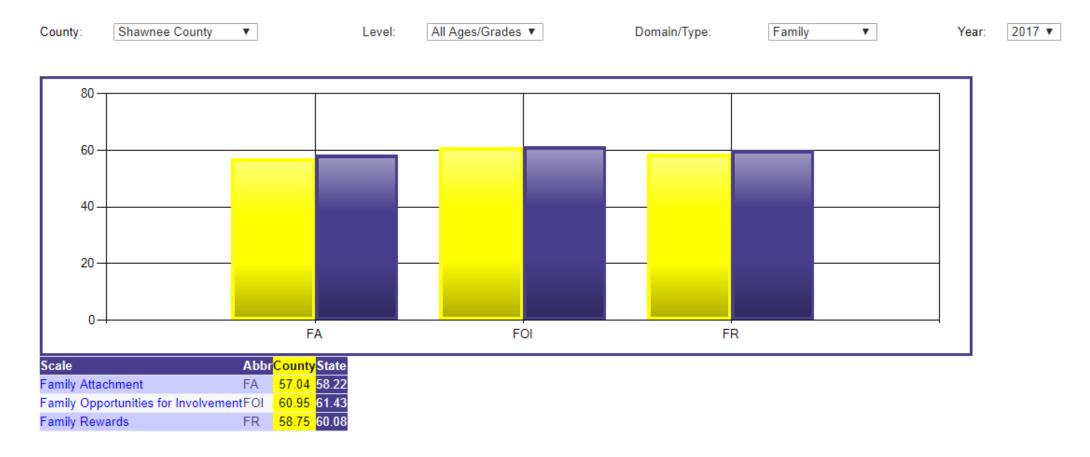

### Family Domain Risk Factors

County:

Shawnee County

•

Level:

All Ages/Grades 🔻

Domain/Type:

Family

### Family Domain Protective Factors