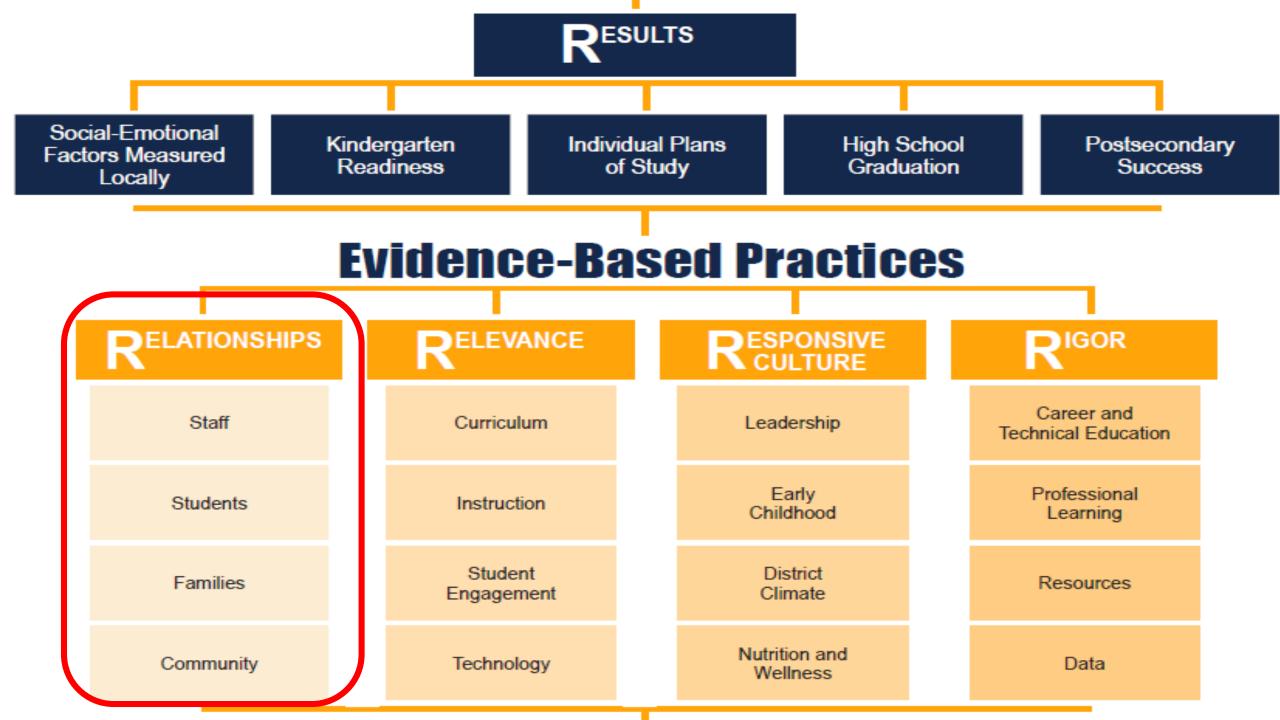

2 months, did you ever feel so sad or hopeless almost every day for two weeks or more in a row that you stopped doing some usual activities? (Yes)

\* No data is shown for groups of < 10 students or < 25% participation

#### Grade

| 6th Grade  | Value 2016-17<br>26.5 | Compared To: | Prior Year: 2015-16<br>24.1 | Participating USDs<br>22.3 |
|------------|-----------------------|--------------|-----------------------------|----------------------------|
| 8th Grade  | Value 2016-17<br>31.7 | Compared To: | Prior Year: 2015-16<br>31.3 | Participating USDs<br>26.5 |
| 10th Grade | Value 2016-17<br>31.3 | Compared To: | Prior Year: 2015-16<br>32.5 | Participating USDs<br>29.9 |
| 12th Grade | Value 2016-17<br>31.8 | Compared To: | Prior Year: 2015-16<br>37.2 | Participating USDs<br>27.6 |







### SECD Standards



## Women of Child-Bearing Age

Priority 1 - Women have access to and receive coordinated, comprehensive services before, during and after pregnancy



**Priority 6** - Professionals have the knowledge and skills to address the needs of maternal and child health populations



#### KANSAS YOUNG ADULT SURVEY



### Young Adult Past 30-Day Substance Use



## Young Adult Past 30-Day Tobacco Use by Gender



## Young Adult Past 30-Day Rx Drug Misuse by Gender



# Young Adult Mental Health Concerns by Gender



## Young Adult Driving Under the Influence



### Interconnections



### Kansas Youth Attachment & Depression/Suicide

- I feel very close to my Mother/Father



## Kansas Youth Attachment & Depression/Suicide



- My teacher(s)/neighbor(s) notice when I do a