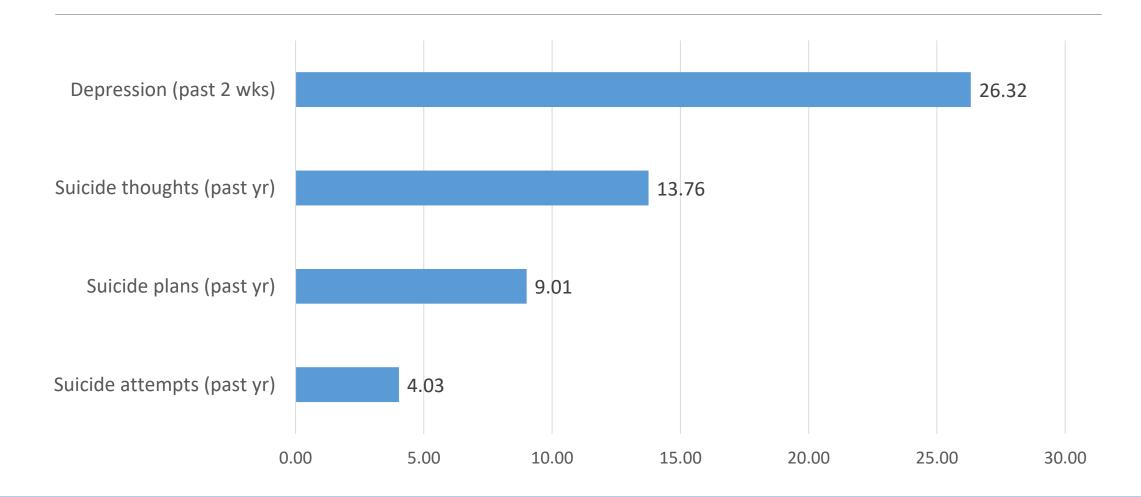

### Youth Depression & Suicide

### Youth Suicide Thoughts, Plans, Attempts – County to State Comparison

During the past 12 months, did you ever feel so sad or hopeless almost every day for two weeks or more in a row that you stopped doing some usual activities? (Percent of students responding)

|                    | MIDDLE SCHOOLS |                       |          | SCHOOLS               | ALL SCHOOLS |                       |  |
|--------------------|----------------|-----------------------|----------|-----------------------|-------------|-----------------------|--|
| Possible Responses | District       | Participating<br>USDs | District | Participating<br>USDs | District    | Participating<br>USDs |  |
| No                 | 70.9           | 75.6                  | 68.5     | 71.1                  | 70.2        | 73.7                  |  |
| Yes                | 29.1           | 24.4                  | 31.5     | 28.9                  | 29.8        | 26.3                  |  |