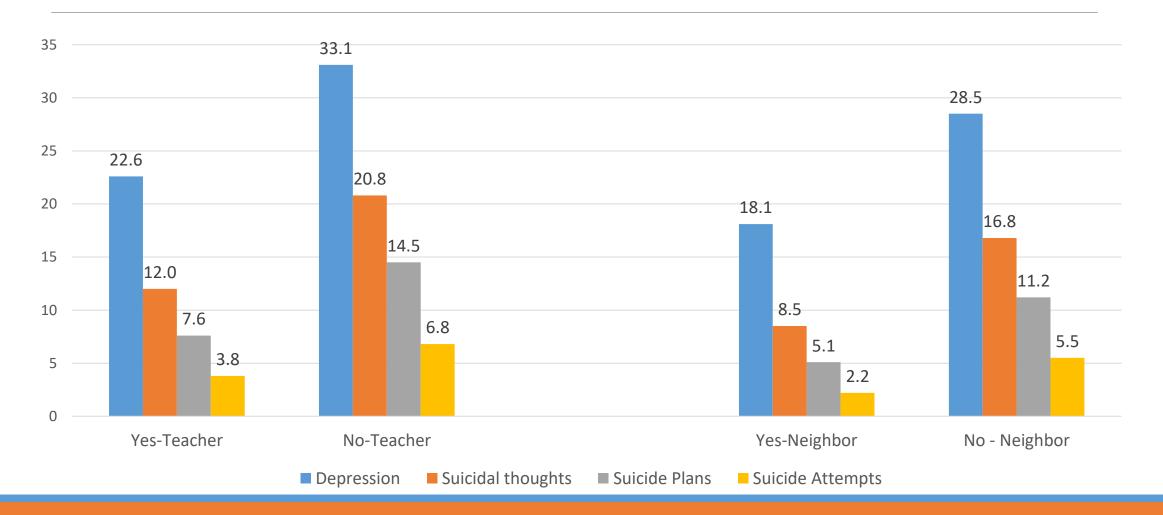

## Kansas Youth Attachment & Depression/Suicide

- My teacher(s)/neighbor(s) notice when I do a good job and tell me about it.