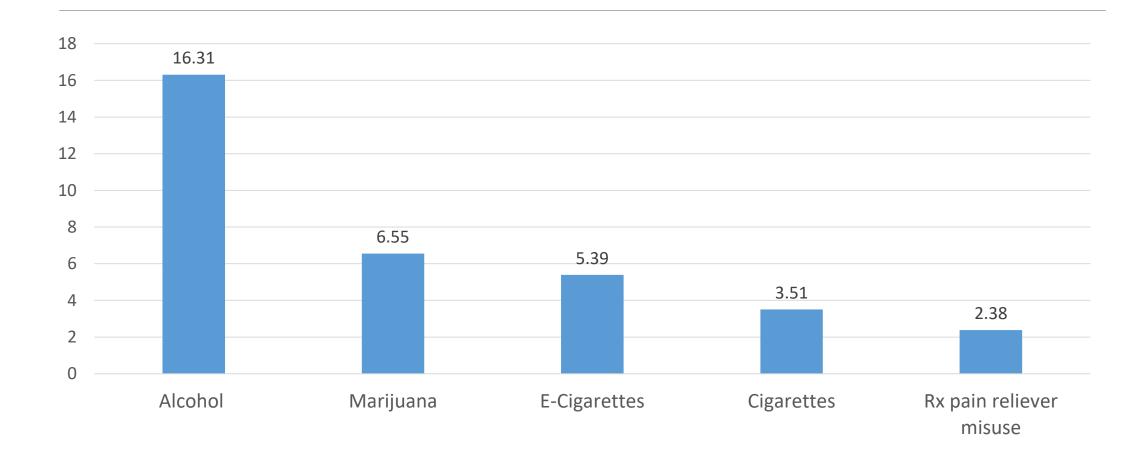

rules in my family are clear.

My parents ask if I've gotten my homework done.

When I am not at home, one of my parents knows where I am and who I am with.

Would your parents know if you did not come home on time?

If you drank some beer, wine, or hard liquor (for example, vodka, whiskey, or gin) without your parents' permission, would you be caught by your parents?

My family has clear rules about alcohol and drug use.

If you carried a handgun without your parents' permission, would you be caught by your parents?

If you skipped school without your parents' permission, would you be caught by your parents?

### Family Domain Protective Factors



# Priority Five - Communities and providers support physical, social and emotional health



Adolescent

### Youth Past 30-Day Substance Use



# How often have you been bullied at school?



### Youth Depression & Suicide



### Youth Suicide Thoughts, Plans, Attempts – County to State Comparison



During the past 12 months, did you ever feel so sad or hopeless almost every day for two weeks or more in a row that you stopped doing some usual activities? (Percent of students responding)

|                    | MIDDLE SCHOOLS |                       |          | SCHOOLS               | ALL SCHOOLS |                       |  |
|--------------------|----------------|-----------------------|----------|-----------------------|-------------|-----------------------|--|
| Possible Responses | District       | Participating<br>USDs | District | Participating<br>USDs | District    | Participating<br>USDs |  |
| No                 | 70.9