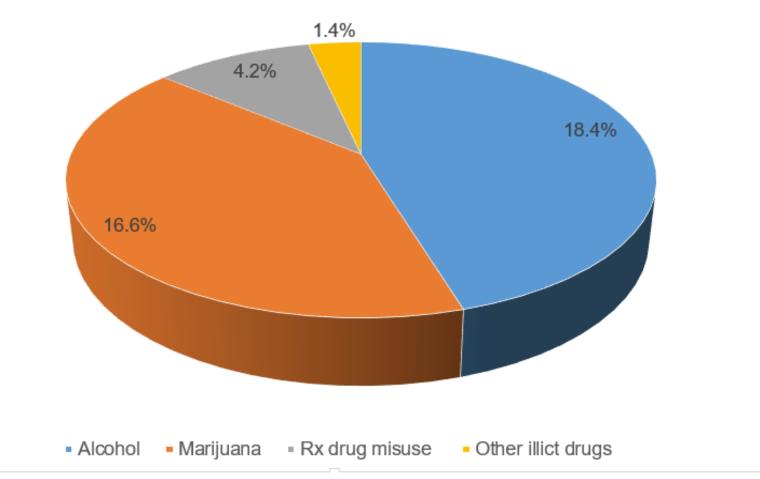

| Value 2016-17<br>31.3 | Compared To: | Prior Year: 2015-16<br>32.5 | Participating USDs<br>29.9 |
| 12th Grade | Value 2016-17<br>31.8 | Compared To: | Prior Year: 2015-16<br>37.2 | Participating USDs<br>27.6 |







### SECD Standards



## Women of Child-Bearing Age

Priority 1 - Women have access to and receive coordinated, comprehensive services before, during and after pregnancy



**Priority 6** - Professionals have the knowledge and skills to address the needs of maternal and child health populations



#### KANSAS YOUNG ADULT SURVEY



### Young Adult Past 30-Day Substance Use



## Young Adult Past 30-Day Tobacco Use by Gender



## Young Adult Past 30-Day Rx Drug Misuse by Gender



# Young Adult Mental Health Concerns by Gender



## Young Adult Driving Under the Influence



### Interconnections



### Kansas Youth Attachment & Depression/Suicide

- I feel very close to my Mother/Father



## Kansas Youth Attachment & Depression/Suicide



- My teacher(s)/neighbor(s) notice when I do a good job and tell me about it.



### Youth Substance Use and Depression/Suicide - Past 30-day Alcohol Use





## Youth Bullying & Depression/Suicide

- During this school year how often have you been bullied at school?



Communities That Care Student Survey

## KANSAS BEHAVIORAL HEALTH INDICATORS DASHBOARD

### **KBHID Data Sources**

Kansas Department for Aging and Disability Services (KDADS) Kansas Department of Health & Environment (KDHE) Kansas Department of Children and Families (DCF) Kansas State Department of Education (KSDE) Kansas Department of Transportation (KDOT