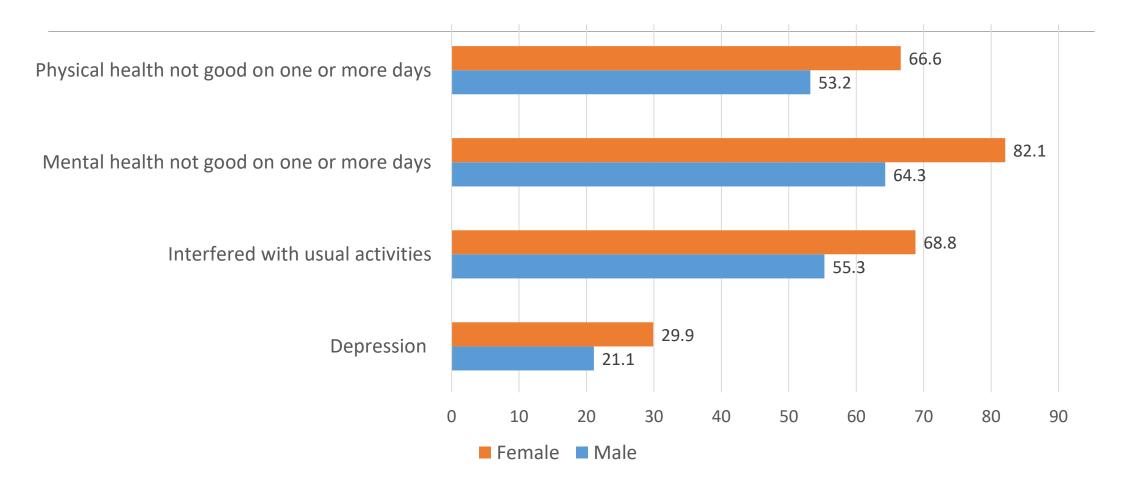

.3 | Participating USDs<br>26.5 |
| 10th Grade | Value 2016-17<br>31.3 | Compared To: | Prior Year: 2015-16<br>32.5 | Participating USDs<br>29.9 |
| 12th Grade | Value 2016-17<br>31.8 | Compared To: | Prior Year: 2015-16<br>37.2 | Participating USDs<br>27.6 |







### SECD Standards



## Women of Child-Bearing Age

Priority 1 - Women have access to and receive coordinated, comprehensive services before, during and after pregnancy



**Priority 6** - Professionals have the knowledge and skills to address the needs of maternal and child health populations



#### KANSAS YOUNG ADULT SURVEY



### Young Adult Past 30-Day Substance Use



## Young Adult Past 30-Day Tobacco Use by Gender



## Young Adult Past 30-Day Rx Drug Misuse by Gender



# Young Adult Mental Health Concerns by Gender



## Young Adult Driving Under the Influence



### Interconnections



### Kansas Youth Attachment & Depression/Suicide

- I feel very close to my Mother/Father



## Kansas Youth Attachment & Depression/Suicide



- My teacher(s)/neighbor(s) notice when I do a good job and tell me about it.



### Youth Substance Use and Depression/Suicide - Past 30-day Alcohol Use





## Youth Bullying & Depression/Suicide

- During this school year how often have you been bullied at school?



Communities That Care Student Survey

## KANSAS BEHAVIORAL HEALTH INDICATORS DASHBOARD

### **KBHID Data Sources**

Kansas Department for Aging and Disability Services (KDADS) Kansas Department of Health & Environment (KDHE) Kansas Department of Children and Families (DCF) Kansas State Department of Education (K