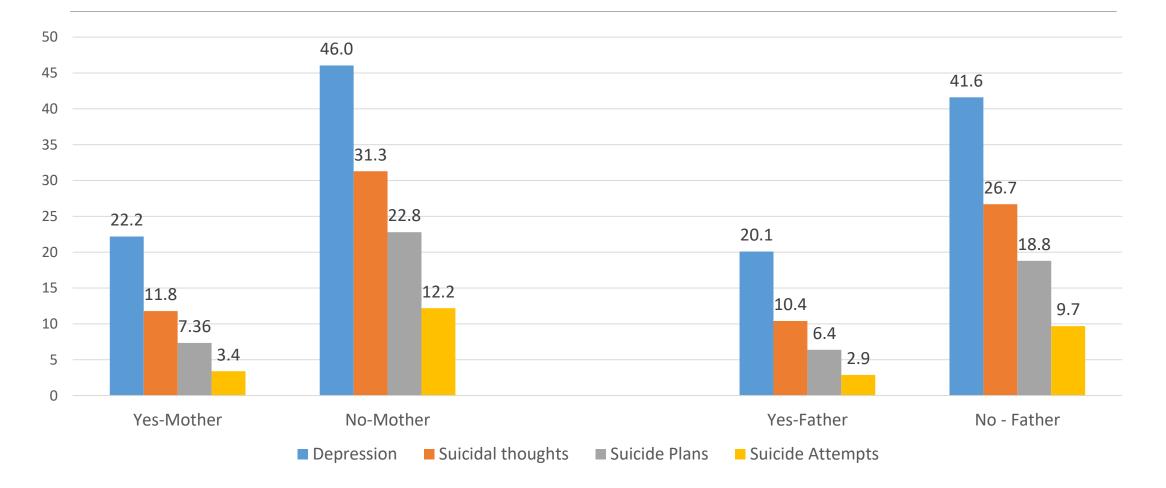

### Kansas Youth Attachment & Depression/Suicide

- I feel very close to my Mother/Father