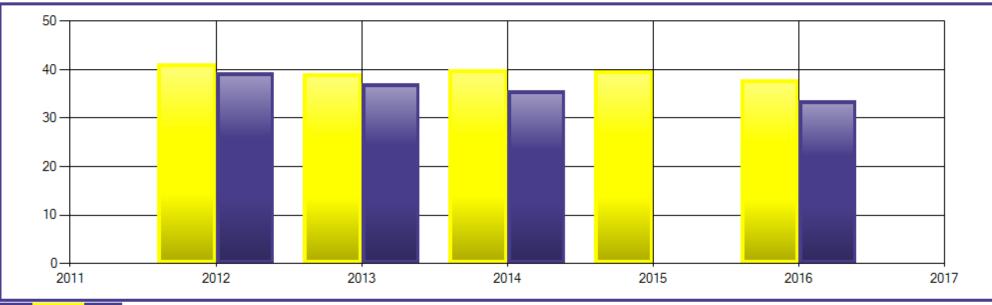

### Family Domain Risk Factors

County:

Shawnee County

•

Level:

All Ages/Grades 🔻

Domain/Type:

Family

•

Year:

2017 🔻

Year County State 2012 41.20 39.40 2013 39.10 37.09 2014 40.00 35.74 2015 39.86 2016 37.91 33.58